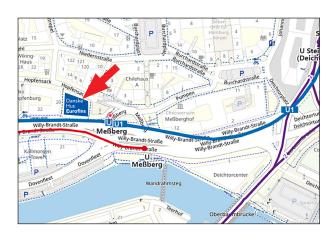

#### Our external dermatological team

Our new team for dermatological suitability tests is based in Hamburg city centre:

Eurofins bioskin GmbH Meßberg 4 20095 Hamburg

Phone: +49 40 6068970

You will also find the address and the location map on your invitation letter with the current bus and train connections.